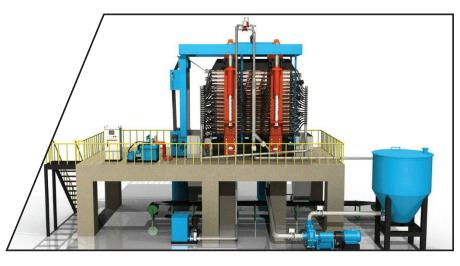

## **PRINCIPLES OF OPERATION**

#### **Summary of Features**

A Vertical Tower Filter Press filter is a high-efficiency, low energy consumption, highly automated solid-liquid separation filter. The pressure provided by the feed pump, gravity and air/water pressure on the diaphragms, is used to achieve efficient solid-liquid separation.

#### Features:

- The filter plates are stacked within the plate guide system.
- · Filtration, membrane squeeze, air-blow drying, and discharging of the cakes is done automatically.
- The filter cloth is automatically washed each cycle, maintaining good filtration rates and maximising the life of the filter cloth.
- Feed pressures of up to 16 bar can be used to increase the solid/liquid separation efficiency and/or to meet low cake moisture requirements
- The use of a PLC, with touch screen and automated control valves, ensure easy and flexible filter operation, reducing
  production costs and labour requirements.
- · Compact structure and a small foot-print are features of the design.