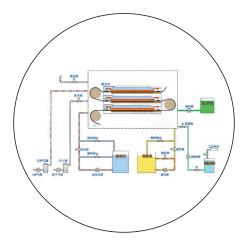

## **PRINCIPLES OF OPERATION**

#### **Summary of Features**

A Vertical Tower Filter Press filter is a high-efficiency, low energy consumption, highly automated solid-liquid separation filter. The pressure provided by the feed pump, gravity and air/water pressure on the diaphragms, is used to achieve efficient solid-liquid separation.