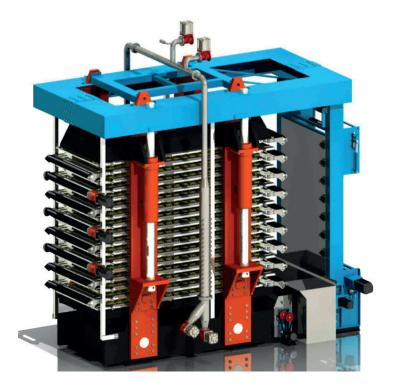

## **PRINCIPLES OF OPERATION**

#### **Summary of Features**

A Vertical Tower Filter Press filter is a high-efficiency, low energy consumption, highly automated solid-liquid separation filter. The pressure provided by the feed pump, gravity and air/water pressure on the diaphragms, is used to achieve efficient solid-liquid separation.

#### Features:

- The filter plates are stacked within the plate guide system.
- · Filtration, membrane squeeze, air-blow drying, and discharging of the cakes is done automatically.
- The filter cloth is automatically washed each cycle, maintaining good filtration rates and maximising the life of the filter cloth.
- Feed pressures of up to 16 bar can be used to increase the solid/liquid separation efficiency and/or to meet low cake moisture requirements
- The use of a PLC, with touch screen and automated control valves, ensure easy and flexible filter operation, reducing
  production costs and labour requirements.
- · Compact structure and a small foot-print are features of the design.