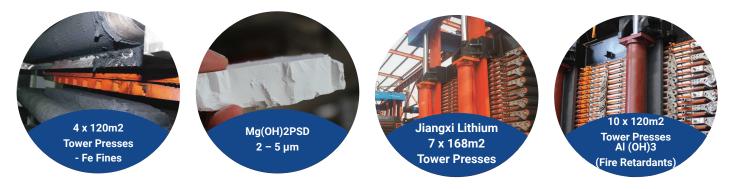

eve efficient solid-liquid separation.

#### Features:

- The filter plates are stacked within the plate guide system.
- · Filtration, membrane squeeze, air-blow drying, and discharging of the cakes is done automatically.
- The filter cloth is automatically washed each cycle, maintaining good filtration rates and maximising the life of the filter cloth.
- Feed pressures of up to 16 bar can be used to increase the solid/liquid separation efficiency and/or to meet low cake moisture requirements
- The use of a PLC, with touch screen and automated control valves, ensure easy and flexible filter operation, reducing
  production costs and labour requirements.
- · Compact structure and a small foot-print are features of the design.

## **TONCIN TOWER PRESS** APPLICATIONS



## SIZES WE SUPPLIED



# **TONCIN** TOWER PRESSES PRODUCT RANGE

#### **PLATE SIZES**

| 1.6m² | 1  | – 27m <sup>2</sup> operating area                  |
|-------|----|----------------------------------------------------|
| 2.5m² | 15 | <ul> <li>50m<sup>2</sup> operating area</li> </ul> |
| 6.0m² | 60 | – 168m <sup>2</sup> operating area                 |

CAKE THICKNESS - 30, 45 or 60mm OPERATING PRESSURE - Up to 16 Bar



## **ANCILLARIES**

#### INCLUDED

- Hydraulic cylinders and Power-pack
- Control system
- Filter cloth
- Tracking Roller
- Diaphragm squeeze station
- Discharge chutes to bottom of filter level
- · Commissioning spare-parts

### **EXCLUDED (OPTIONAL)**

- · Air-blow dry compressor and accumulator
- Cloth washing pump
- Cake washing pump
- 2 years spare-parts
- Strategic spares

## **TONCI