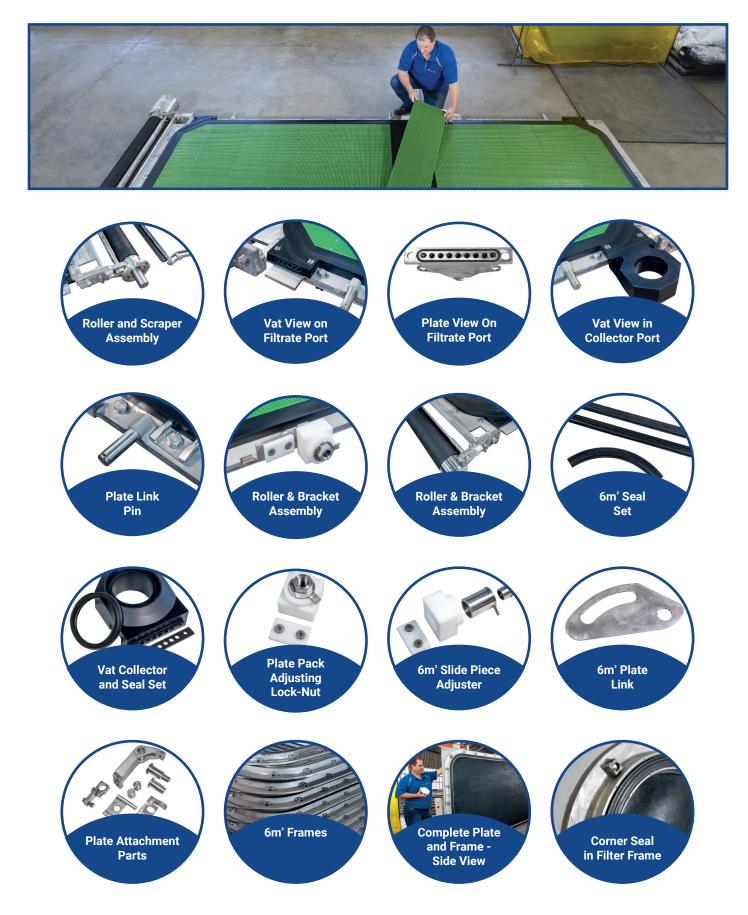

## **TONCIN TOWER PRESS** AFTER-MARKET SERVICE & PARTS

#### Full range of OEM compatible and interchangeable spare parts.

- Complete Plate pack replacement of individual components.
- Stainless Steel Plate, Stainless Steel Frame, Drainage Grids sets, Seals Sets, VATS, Rubber Diaphragms, Filter Cloths, Guide Rollers, Roller Support Brackets, Scrapers Sets and mounting hardware.