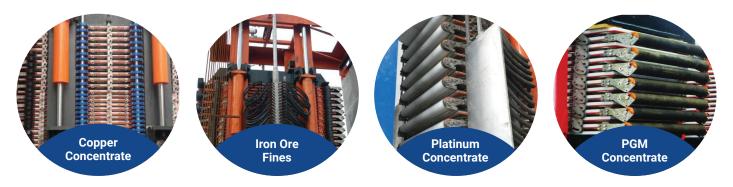

phragms, is used to achieve efficient solid-liquid separation.

#### Features:

- The filter plates are stacked within the plate guide system.
- · Filtration, membrane squeeze, air-blow drying, and discharging of the cakes is done automatically.
- The filter cloth is automatically washed each cycle, maintaining good filtration rates and maximising the life of the filter cloth.
- Feed pressures of up to 16 bar can be used to increase the solid/liquid separation efficiency and/or to meet low cake moisture requirements
- The use of a PLC, with touch screen and automated control valves, ensure easy and flexible filter operation, reducing
  production costs and labour requirements.
- · Compact structure and a small foot-print are features of the design.

## **TONCIN TOWER PRESS** APPLICATIONS



## SIZES WE SUPPLIED



# **TONCIN** TOWER PRESSES PRODUCT RANGE

#### **PLATE SIZES**

| 1.6m² | 1  | – 27m <sup>2</sup> operating area                  |
|-------|----|----------------------------------------------------|
| 2.5m² | 15 | <ul> <li>50m<sup>2</sup> operating area</li> </ul> |
| 6.0m² | 60 | – 168m <sup>2</sup> operating area                 |

CAKE THICKNESS - 30, 45 or 60mm OPERATING PRESSURE - Up to 16 Bar



## **ANCILLARIES**

#### INCLUDED

- Hydraulic cylinders and Power-pack
- Control system
- Filter cloth
- Tracking Roller
- Diaphragm squeeze station
- Discharge chutes to bottom of filter level
- · Commissioning spare-parts

### **EXCLUDED (OPTIONAL)**

- · Air-blow dry compressor and accumulator
- Cloth washing pump
- Cake washing pump
- 2 years spare-parts
- Stra